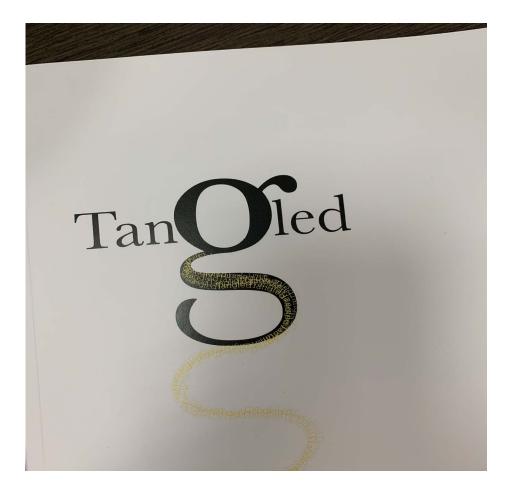

#### Brief summary

I think books play an essential role in our daily life. When it comes to a visual interpretation of the books, the first things that came to my mind are fiction books. The visual fiction is designed for the readers to visualize the story and make it rememberable for themselves. After looking at the books in the library, I think the book that stood out to me is the books of crossroads, where the author added texture on individual pages and try to cover the entire page when the reader is turning the pages. And that's why I had selected the Disney movie Tangled. I think this movie has changed the imagination of kids to what they had read or watched in previse fairy tale stories like Rapunzel. For this movie, The only typeface that comes into my mind is Bondoni. This type has extremely softened curves that can correlate to Tangled movies.